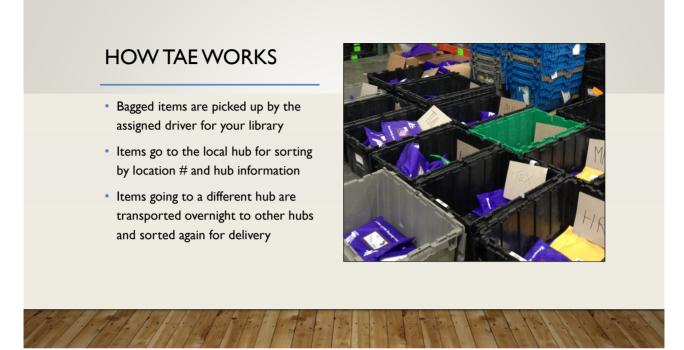

### AMIGOS COURIER SERVICE

- 20+ years of courier services
- Trans-Amigos Express courier program (TExpress in Texas)
- 3 Connecting Partners
  - KLE (Kansas Library Express)
  - MALA (Mid-America Library Alliance) Missouri
  - Mobius Missouri

### TAE/TEXPRESS SERVICE

- · Annual service period
  - September 2018 August 2019
- Prorated fees available
- Service Options
  - 5-day service (M-F)
  - 3-day service (M,W,F)
  - 2-day service (T,TH)

• Customized service, e.g., main library to branch libraries in same system, courier for 5 libraries in the same county