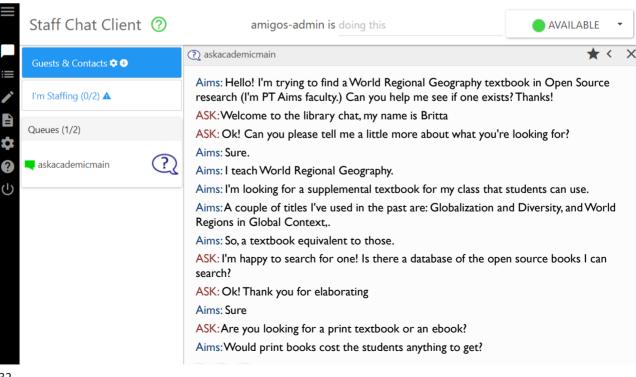

### ASSOCIATION MANAGEMENT

Includes Non-Members

Amigos provides infrastructure services to a variety of organizations, including associations, allowing them to focus on programs, content and mission fulfillment!